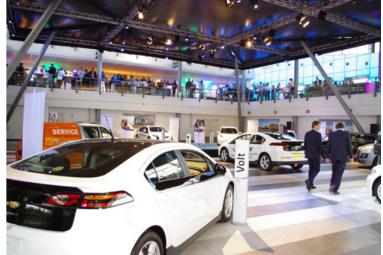

Passenger Terminal Amsterdam is **the event location** in the heart of Amsterdam boasting spectacular views over the river IJ, city centre and outstanding parking facilities. The transparency and open character of the location not only provides a splendid backdrop to your event, but offers you the possibility of adapting and decorating the venue entirely according to your wishes and requirements. From dinners and receptions to large scale exhibitions, congresses and staff parties, our experience with events guarantees professional guidance.