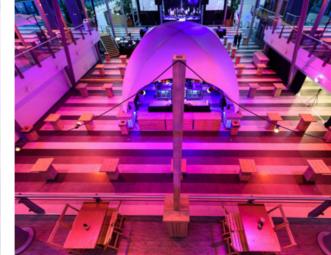

Passenger Terminal Amsterdam is **the event location** in the heart of Amsterdam boasting spectacular views over the river IJ, city centre and outstanding parking facilities. The transparency and open character of the location not only provides a splendid backdrop to your event, but offers you the possibility of adapting and decorating the venue entirely according to your wishes and requirements. From dinners and receptions to large scale exhibitions, congresses and staff parties, our experience with events guarantees professional guidance.