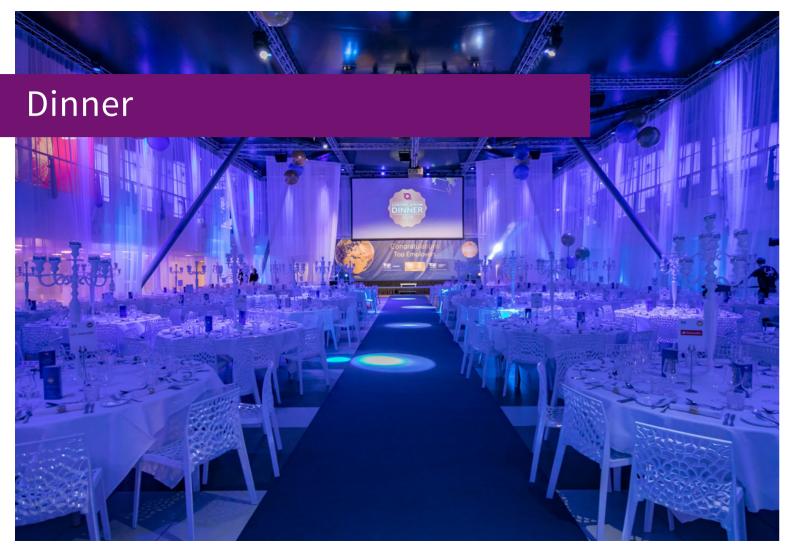

Passenger Terminal Amsterdam is **the event location** in the heart of Amsterdam boasting spectacular views over the river IJ, city centre and outstanding parking facilities. The transparency and open character of the location not only provides a splendid backdrop to your event, but offers you the possibility of adapting and decorating the venue entirely according to your wishes and requirements. From dinners and receptions to large scale exhibitions, congresses and staff parties, our experience with events guarantees professional guidance.