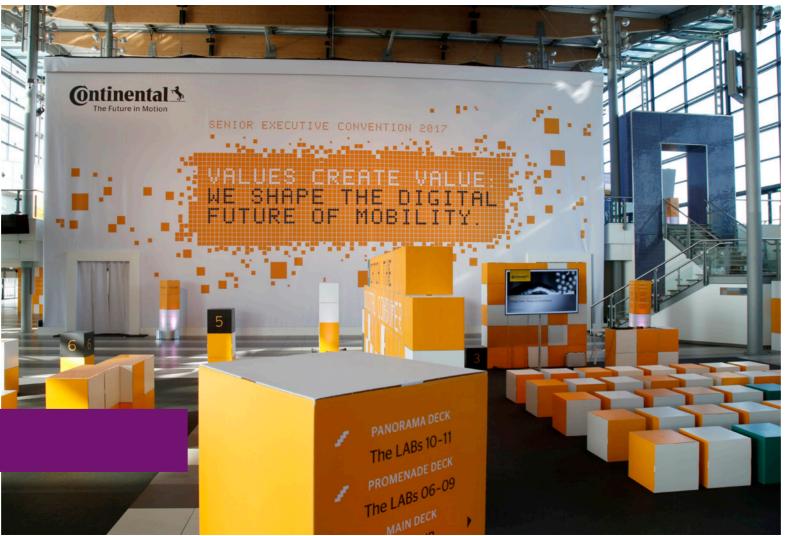

Passenger Terminal Amsterdam is **the event location** in the heart of Amsterdam boasting spectacular views over the river IJ, city centre and outstanding parking facilities. The transparency and open character of the location not only provides a splendid backdrop to your event, but offers you the possibility of adapting and decorating the venue entirely according to your wishes and requirements. From dinners and receptions to large scale exhibitions, congresses and staff parties, our experience with events guarantees professional guidance.