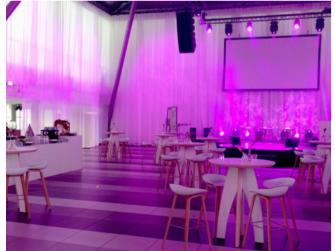

Passenger Terminal Amsterdam is **the event location** in the heart of Amsterdam boasting spectacular views over the river IJ, city centre and outstanding parking facilities. The transparency and open character of the location not only provides a splendid backdrop to your event, but offers you the possibility of adapting and decorating the venue entirely according to your wishes and requirements. From dinners and receptions to large scale exhibitions, congresses and staff parties, our experience with events guarantees professional guidance.