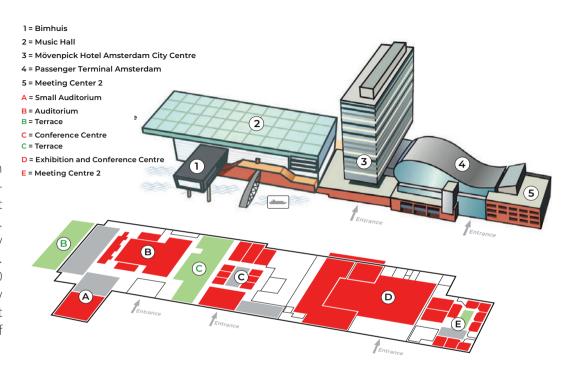

, but offers you the possibility of adapting and decorating the venue entirely according to your wishes and requirements. From dinners and receptions to large scale exhibitions, congresses and staff parties, our experience with events guarantees professional guidance.























































## Capacity decks



## Facts & Figures







PTA is part of a successful collaboration between four diverse music and hospitality organizations at the river IJ that has resulted in the creation of ijVENUES. This cooperation is characterized by its unique and broad cultural network. Conferences and events of up to 5.000 participants, of which 1.250 in plenary sessions, more than 20 break out rooms and more than 4.000 m² of meeting space are available.

www.ijvenues.com



## More information?

**W** ptamsterdam.com

**T** 020 509 1000

M info@ptamsterdam.com