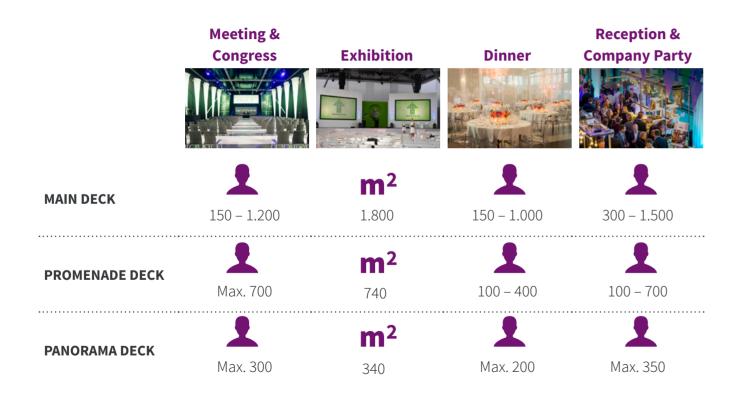

## Capacity decks

## Facts & Figures

PTA is part of a successful collaboration between four diverse music and hospitality organizations at the river IJ that has resulted in the creation of ijVENUES. This cooperation is characterized by its unique and broad cultural network. Conferences and events of up to 5.000 participants, of which 1.250 in plenary sessions, more than 20 break out rooms and more than 4.000 m² of meeting space are available.