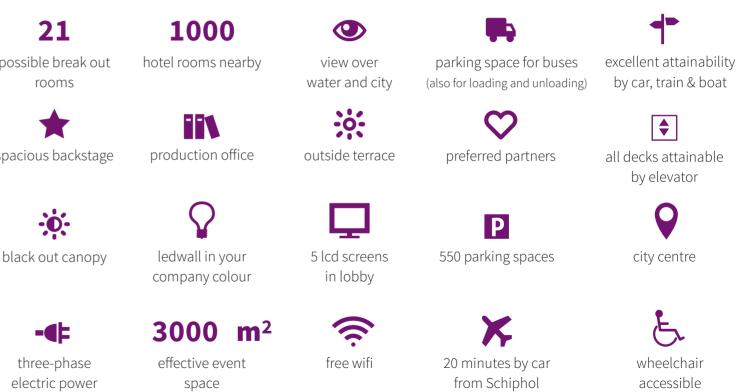

## Facts & Figures

PTA is part of a successful collaboration between four diverse music and hospitality organizations at the river IJ that has resulted in the creation of ijVENUES. This cooperation is characterized by its unique and broad cultural network. Conferences and events of up to 5.000 participants, of which 1.250 in plenary sessions, more than 20 break out rooms and more than 4.000 m² of meeting space are available.