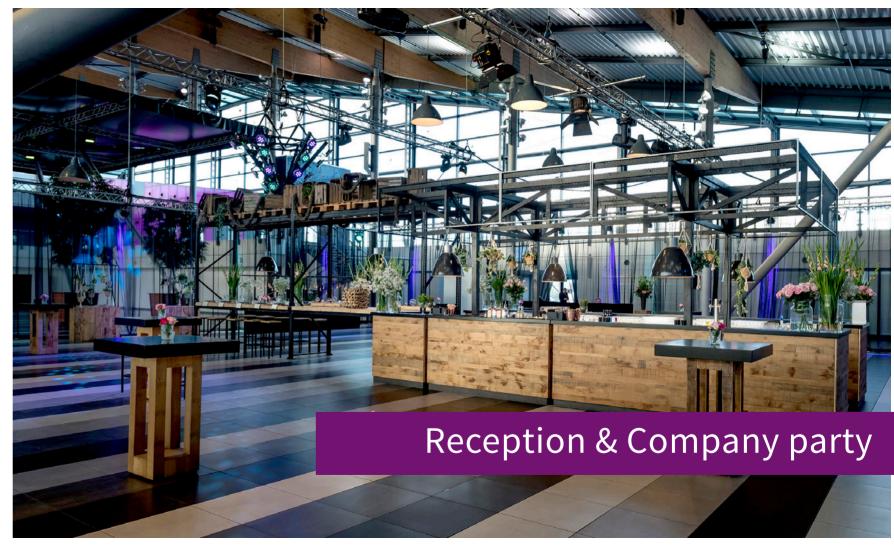

Passenger Terminal Amsterdam is **the event location** in the heart of Amsterdam boasting spectacular views over the river IJ, city centre and outstanding parking facilities. The transparency and open character of the location not only provides a splendid backdrop to your event, but offers you the possibility of adapting and decorating the venue entirely according to your wishes and requirements. From dinners and receptions to large scale exhibitions, congresses and staff parties, our experience with events guarantees professional guidance.